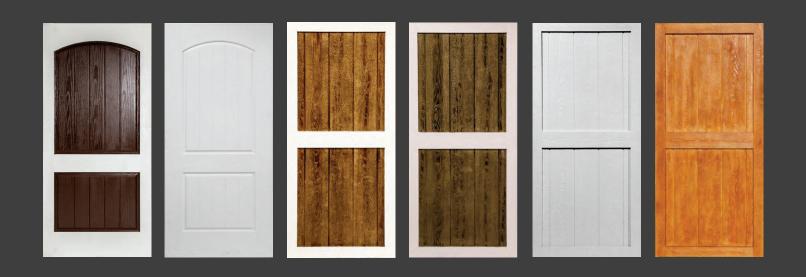

## PANEL DOORS



Ryan-Al Door Systems' American SHANTY Brand, is the WORLD'S ONLY Manufactured Fiberglass Shed Door. We proudly produce all of our doors to be Aesthetically, Proportionately, & Structurally Correct.

We have went through the process of retooling our molds to provide an aesthetically and proportionately correct door. This is an expense that other "shed door" manufacturers would not care to endure. As such, we have dedicated the core of our business to cater to the shed industry specifically. It is our goal to increase the perceived value of your shed by providing aesthetically and proportionately correct shed doors.

Matters









6 - PANEL 72"



4 - PANEL 78"



ADDITIONAL SIZES AVAILABLE

6 - PANEL PREHUNG 78"



## PREMIUM DOORS



### FIBERGLASS T1-11 DOORS

Our T1-11 door keeps the traditional look of a standard shed door but provides the modern amenities of a fiberglass door. The best of both worlds that can significantly add value to your shed and your business bottom line.



FRONT





A Our new "double stile" framing system allows for a stronger, more durable shed door.

B Our new internal "Blocking System" is designed to accommodate a wide range of hinge and latch sizes. Whether you're using a standard 5" T-Hinge or a 12" Decorative T-Hinge, you will always be secured to wood for superior stability.

Available in 78" x 35 ¾" with 8" O.C. grooves.

T1-11 FRAMING SYSTEM



## 2 - PANEL DOORS





PAINTABLE OR STAINABLE

## LITED DOORS











### FLUSH LITE SYSTEM



- Glass molded directly into the door f