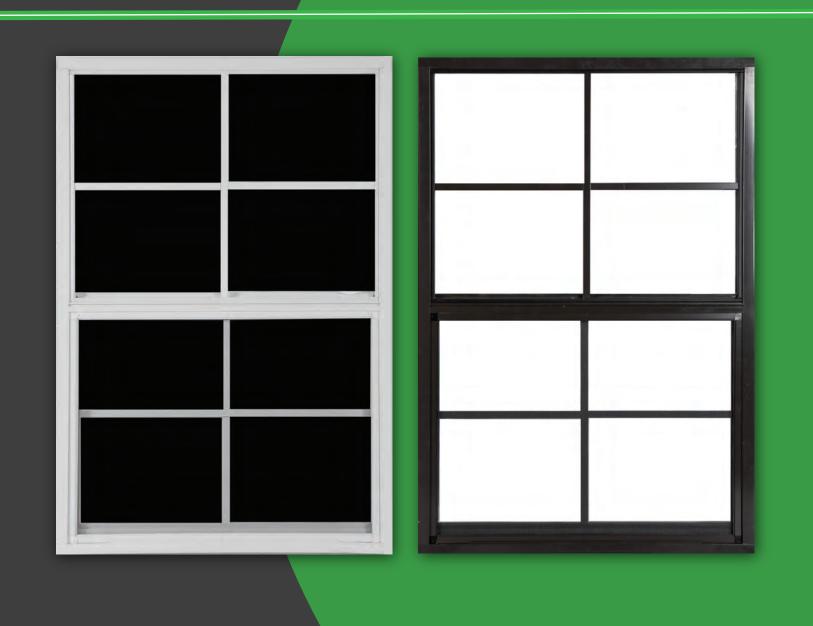

tability.

Available in 78" x 35 ¾" with 8" O.C. grooves.

T1-11 FRAMING SYSTEM



## 2 - PANEL DOORS





PAINTABLE OR STAINABLE

## LITED DOORS











### FLUSH LITE SYSTEM



- Glass molded directly into the door for superior insulation.
- Interior Grids
- Easy to clean versus external grid windows.
- Sleek modern look.
- Low Maintenance.
- Unbreakable grids.

We are the progressive an innovative leader in the industry and we have expanded the choices for the shed manufacturers and consumers.

We are constantly striving to introduce simple and sensible solutions to the shed market & improve what is currently offered.

Our mission is to provide a product that increases the value of the shed and the shed builders bottom line.





# 9 -LITE DOUBLE ARCH



PREHUNG 9-LITE



# WINDOWS



Many Combinations Of Sizes & Colors Available



#### RYAN-AL DOOR SYSTEMS CORPORATE

630 Chapparal Dr Diamond Bar, CA 91765

#### RYAN-AL DOOR SYSTEMS DISTRIBUTION

4761-B Northgate Blvd Myrtle Beach, SC 29577 P: (843) 691-9208

F: (843) 831-0144

ryan@ryanal.com