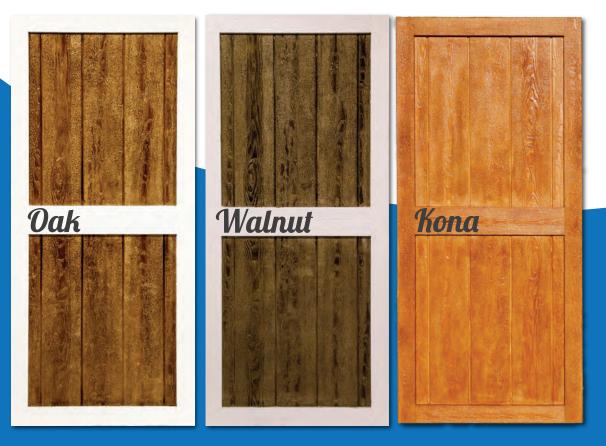

We have went through the process of retooling our molds to provide an aesthetically and proportionately correct door. This is an expense that other "shed door" manufacturers would not care to endure. As such, we have dedicated the core of our business to cater to the shed industry specifically. It is our goal to increase the perceived value of your shed by providing aesthetically and proportionately correct shed doors.

Matters









6 - PANEL 72"



4 - PANEL 78"



ADDITIONAL SIZES AVAILABLE

6 - PANEL PREHUNG 78"



## PREMIUM DOORS



### FIBERGLASS T1-11 DOORS

Our T1-11 door keeps the traditional look of a standard shed door but provides the modern amenities of a fiberglass door. The best of both worlds that can significantly add value to your shed and your business bottom line.



FRONT





A Our new "double stile" framing system allows for a stronger, more durable shed door.

B Our new internal "Blocking System" is designed to accommodate a wide range of hinge and latch sizes. Whether you're using a standard 5" T-Hinge or a 12" Decorative T-Hinge, you will always be secured to wood for superior stability.

Available in 78" x 35 ¾" with 8" O.C. grooves.

T1-11 FRAMING SYSTEM



## 2 - PANEL DOORS





PAINTABLE OR STAINABLE

## LITED DOORS











### FLUSH LITE SYSTEM



- Glass molded directly into the door for superior insulation.
- Interior Grids
- Easy to clean versus external grid windows.
- Sleek modern look.
- Low Maintenance.
- Unbreakable grids.

We are the progressive an innovative leader in the industry and we have expanded the choices for the shed