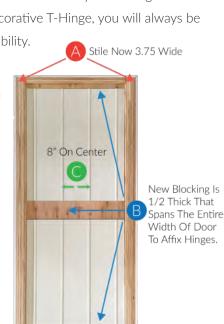

FRONT

A Our new "double stile" framing system allows for a stronger, more durable shed door.

B Our new internal "Blocking System" is designed to accommodate a wide range of hinge and latch sizes. Whether you're using a standard 5" T-Hinge or a 12" Decorative T-Hinge, you will always be secured to wood for superior stability.

Available in 78" x 35 ¾" with 8" O.C. grooves.

T1-11 FRAMING SYSTEM