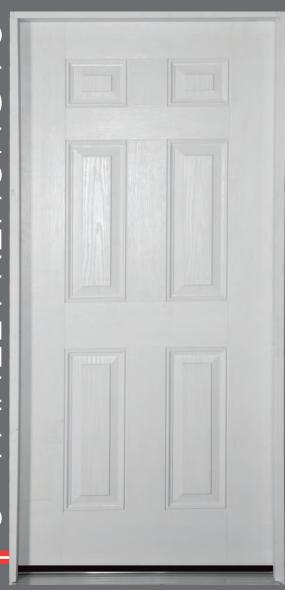

Matters

6 - PANEL 72"

4 - PANEL 78"

ADDITIONAL SIZES AVAILABLE

6 - PANEL PREHUNG 78"

FRONT

A Our new "double stile" framing system allows for a stronger, more durable shed door.

B Our new internal "Blocking System" is designed to accommodate a wide range of hinge and latch sizes. Whether you're using a standard 5" T-Hinge or a 12" Decorative T-Hinge, you will always be secured to wood for superior stability.