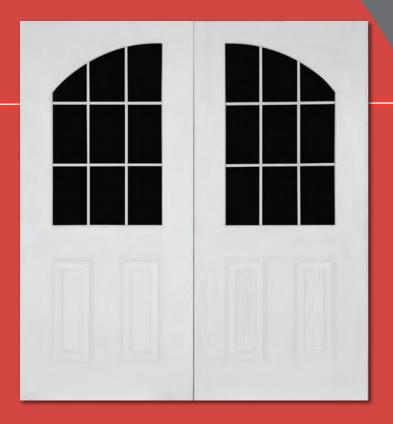

Hinge, you will always be secured to wood for superior stability.

Available in 78" x 35 ¾" with 8" O.C. grooves.

T1-11 FRAMING SYSTEM



## 2 - PANEL DOORS





PAINTABLE OR STAINABLE

## LITED DOORS











### FLUSH LITE SYSTEM



- Glass molded directly into the door for superior insulation.
- Interior Grids
- Easy to clean versus external grid windows.
- Sleek modern look.
- Low Maintenance.
- Unbreakable grids.

We are the progressive an innovative leader in the industry and we have expanded the choices for the shed manufacturers and consumers.

We are constantly striving to introduce simple and sensible solutions to the shed market & improve what is currently offered.

Our mission is to provide a product that increases the value of the shed and the shed builders bottom line.





# 9 -LITE DOUBLE ARCH



PREHUNG 9-LITE



# WINDOWS



Many Combinations Of Sizes & Colors Available



#### RYAN-AL DOOR SYSTEMS CORPORATE

630 Chapparal Dr Diamond Bar, CA 91765

#### RYAN-AL DOOR SYSTEMS DISTRIBUTION

4761-B Northgate Blvd Myrtle Beach, SC 29577 P: (843) 691-9208

F: (843) 831-0144

ryan@ryanal.com