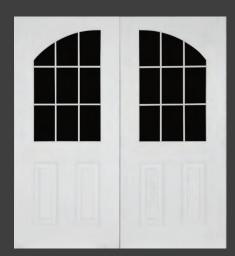

DDITIONAL SIZES AVAILABLE

6 - PANEL PREHUNG 78"



## PREMIUM DOORS



### FIBERGLASS T1-11 DOORS

Our T1-11 door keeps the traditional look of a standard shed door but provides the modern amenities of a fiberglass door. The best of both worlds that can significantly add value to your shed and your business bottom line.



FRONT





A Our new "double stile" framing system allows for a stronger, more durable shed door.

B Our new internal "Blocking System" is designed to accommodate a wide range of hinge and latch sizes. Whether you're using a standard 5" T-Hinge or a 12" Decorative T-Hinge, you will always be secured to wood for superior stability.

Available in 78" x 35 ¾" with 8" O.C. grooves.

T1-11 FRAMING SYSTEM



## 2 - PANEL DOORS





PAINTABLE OR STAINABLE

## LITED DOORS











### FLUSH LITE SYSTEM



- Glass molded directly into the door for superior insulation.
- Interior Grids
- Easy to clean versus external grid windows.
- Sleek modern look.
- Low Maintenance.
- Unbreakable grids.

We are the progressive an innovative leader in the industry and we have expanded the choices for the shed manufacturers and consumers.

We are constantly striving to introduce simple and sensible solutions to the shed market & improve what is currently offered.

Our mission is to provide a product that increases the value of the shed and the shed builders bottom line.





# 9 -LITE DOUBLE ARCH



PREHUNG 9-LITE



# WINDOWS



Many Combinations Of Sizes & Colors Available



#### RYAN-AL DOOR SYSTEMS CORPORATE

630 Chapparal Dr Diamond Bar, CA 91765

#### RYAN-AL DOOR SYSTE