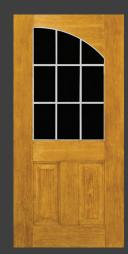

ITIONAL SIZES AVAILABLE

6 - PANEL PREHUNG 78"



## PREMIUM DOORS



### FIBERGLASS T1-11 DOORS

Our T1-11 door keeps the traditional look of a standard shed door but provides the modern amenities of a fiberglass door. The best of both worlds that can significantly add value to your shed and your business bottom line.



FRONT





A Our new "double stile" framing system allows for a stronger, more durable shed door.

B Our new internal "Blocking System" is designed to accommodate a wide range of hinge and latch sizes. Whether you're using a standard 5" T-Hinge or a 12" Decorative T-Hinge, you will always be secured to wood for superior stability.

Available in 78" x 35 ¾" with 8" O.C. grooves.

T1-11 FRAMING SYSTEM



## 2 - PANEL DOORS





PAINTABLE OR STAINABLE

## LITED DOORS











### FLUSH LITE SYSTEM



- Glass molded directly into the door for superior insulation.
- Interior Grids
- Easy to clean versus external grid windows.
- Sleek modern look.
- Low Maintenance.
- Unbreakable grids.

We are the progressive an innovative leader in the industry and we have expanded the choices for the shed manufacturers and consumers.

We are constantly striving to introduce simple and sensible solutions to the shed market & improve what is currently offered.

Our mission is to provide a product that increases the value of the shed and the shed builders bottom line.





# 9 -LITE DOUBLE ARCH



PREHUNG 9-LITE



# WINDOWS



Many Combinations Of Sizes & Colors Available



#### RYAN-AL DOOR SYSTEMS CORPORATE

630 Chapparal Dr Diamond Bar, CA 91765

#### RYAN-AL DOOR SYSTEMS