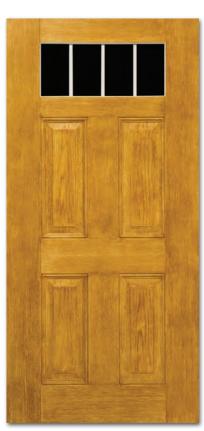

T-Hinge, you will always be secured to wood for superior stability.

Available in 78" x 35 ¾" with 8" O.C. grooves.

T1-11 FRAMING SYSTEM



## 2 - PANEL DOORS





PAINTABLE OR STAINABLE

## LITED DOORS











### FLUSH LITE SYSTEM



- Glass molded directly into the door for superior insulation.
- Interior Grids
- Easy to clean versus external grid windows.
- Sleek modern look.
- Low Maintenance.
- Unbreakable grids.

We are the progressive an innovative leader in the industry and we have expanded the choices for the shed manufacturers and consumers.

We are constantly striving to introduce simple and sensible solutions to the shed market & improve what is currently offered.

Our mission is to provide a product that increases the value of the shed and the shed builders bottom line.





# 9 -LITE DOUBLE ARCH



PREHUNG 9-LITE



# WINDOWS



Many Combinations Of Sizes & Colors Available



#### RYAN-AL DOOR SYSTEMS CORPORATE

630 Chapparal Dr Diamond Bar, CA 91765

#### RYAN-AL DOOR SYSTEMS DISTRIBUTION

4761-B Northgate Blvd Myrtle Beach, SC 29577 P: (843) 691-9208

F: (843) 831-0144

ryan@ryanal.com