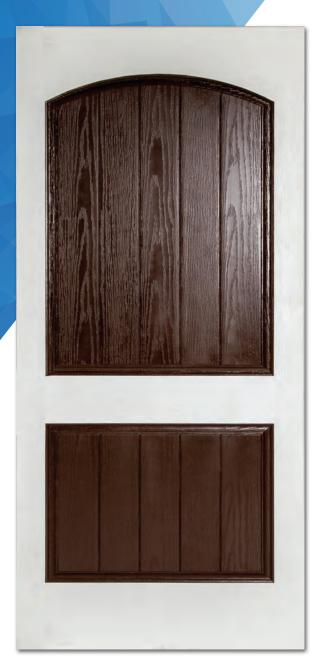

s









6 - PANEL 72"



4 - PANEL 78"



ADDITIONAL SIZES AVAILABLE

6 - PANEL PREHUNG 78"



## PREMIUM DOORS



### FIBERGLASS T1-11 DOORS

Our T1-11 door keeps the traditional look of a standard shed door but provides the modern amenities of a fiberglass door. The best of both worlds that can significantly add value to your shed and your business bottom line.



FRONT





A Our new "double stile" framing system allows for a stronger, more durable shed door.

B Our new internal "Blocking System" is designed to accommodate a wide range of hinge and latch sizes. Whether you're using a standard 5" T-Hinge or a 12" Decorative T-Hinge, you will always be secured to wood for superior stability.

Available in 78" x 35 ¾" with 8" O.C. grooves.

T1-11 FRAMING SYSTEM



## 2 - PANEL DOORS





PAINTABLE OR STAINABLE

## LITED DOORS











### FLUSH LITE SYSTEM



- Glass molded directly into the door for superior insulation.
- Interior Grids
- Easy to clean versus external grid windows.
- Sleek modern look.
- Low Maintenance.
- Unbreakable grids.

We are the progressive an innovative leader in the industry and we have expanded the choices for the shed manufacturers and consumers.

We are constantly striving to introduce simple and sensible solutions to the shed market & improve what is currently offered.

Our mission is to provide a product that increases the value of the shed and the shed builders bottom line.





# 9 -LITE DOUBLE ARCH



PREHUNG 9-LITE



# WINDOWS



Many Combinations Of Sizes & Colors Available



#### RYAN-AL DOOR SYSTEMS CORPORATE

630 Chapparal Dr