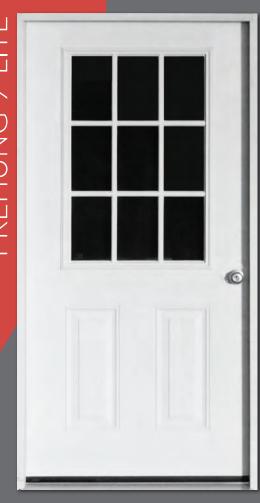

or superior stability.

Available in 78" x 35 ¾" with 8" O.C. grooves.

T1-11 FRAMING SYSTEM



## 2 - PANEL DOORS





PAINTABLE OR STAINABLE

## LITED DOORS











### FLUSH LITE SYSTEM



- Glass molded directly into the door for superior insulation.
- Interior Grids
- Easy to clean versus external grid windows.
- Sleek modern look.
- Low Maintenance.
- Unbreakable grids.

We are the progressive an innovative leader in the industry and we have expanded the choices for the shed manufacturers and consumers.

We are constantly striving to introduce simple and sensible solutions to the shed market & improve what is currently offered.

Our mission is to provide a product that increases the value of the shed and the shed builders bottom line.





# 9 -LITE DOUBLE ARCH



PREHUNG 9-LITE



# WINDOWS



Many Combinations Of Sizes & Colors Available



#### RYAN-AL DOOR SYSTEMS CORPORATE

630 Chapparal Dr Diamond Bar, CA 91765

#### RYAN-AL DOOR SYSTEMS DISTRIBUTION

4761-B Northgate Blvd Myrtle Beach, SC 29577 P: (843) 691-9208

F: (843) 831-0144

ryan@ryanal.com