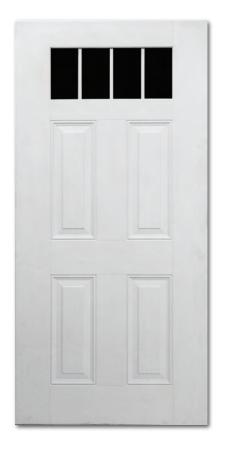

- PANEL PREHUNG 78"



## PREMIUM DOORS



### FIBERGLASS T1-11 DOORS

Our T1-11 door keeps the traditional look of a standard shed door but provides the modern amenities of a fiberglass door. The best of both worlds that can significantly add value to your shed and your business bottom line.



FRONT





A Our new "double stile" framing system allows for a stronger, more durable shed door.

B Our new internal "Blocking System" is designed to accommodate a wide range of hinge and latch sizes. Whether you're using a standard 5" T-Hinge or a 12" Decorative T-Hinge, you will always be secured to wood for superior stability.

Available in 78" x 35 ¾" with 8" O.C. grooves.

T1-11 FRAMING SYSTEM



## 2 - PANEL DOORS





PAINTABLE OR STAINABLE

## LITED DOORS











### FLUSH LITE SYSTEM



- Glass molded directly into the door for superior insulation.
- Interior Grids
- Easy to clean versus external grid windows.
- Sleek modern look.
- Low Maintenance.
- Unbreakable grids.

We are the progressive an innovative leader in the industry and we have expanded the choices for the shed manufacturers and consumers.

We are constantly striving to introduce simple and sensible solutions to the shed market & improve what is currently offered.

Our mission is to provide a product that increases the value of the shed and the shed builders bottom line.





# 9 -LITE DOUBLE ARCH



PREHUNG 9-LITE



# WINDOWS



Many Combinations Of Sizes & Colors Available



#### RYAN-AL DOOR SYSTEMS CORPORATE

630 Chapparal Dr Diamond Bar, CA 91765

#### RYAN-AL DOOR SYSTEMS DISTRIBUTION

4761-B North