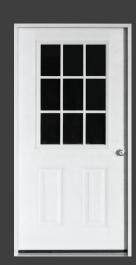

## LITED DOORS

### FLUSH LITE SYSTEM

- Glass molded directly into the door for superior insulation.
- Interior Grids
- Easy to clean versus external grid windows.
- Sleek modern look.
- Low Maintenance.
- Unbreakable grids.