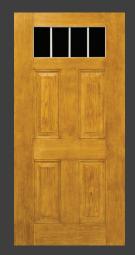

ADDITIONAL SIZES AVAILABLE

6 - PANEL PREHUNG 78"



## PREMIUM DOORS



### FIBERGLASS T1-11 DOORS

Our T1-11 door keeps the traditional look of a standard shed door but provides the modern amenities of a fiberglass door. The best of both worlds that can significantly add value to your shed and your business bottom line.



FRONT





A Our new "double stile" framing system allows for a stronger, more durable shed door.

B Our new internal "Blocking System" is designed to accommodate a wide range of hinge and latch sizes. Whether you're using a standard 5" T-Hinge or a 12" Decorative T-Hinge, you will always be secured to wood for superior stability.

Available in 78" x 35 ¾" with 8" O.C. grooves.

T1-11 FRAMING SYSTEM



## 2 - PANEL DOORS





PAINTABLE OR STAINABLE

## LITED DOORS











### FLUSH LITE SYSTEM



- Glass molded directly into the door for superior insulation.
- Interior Grids
- Easy to clean versus external grid windows.
- Sleek modern look.
- Low Maintenance.
- Unbreakable grids.

We are the progressive an innovative leader in the industry and we have expanded the choices for the shed manufacturers and consumers.

We are constantly striving to introduce simple and sensible solutions to the shed market & improve what is currently offered.

Our mission is to provide a product that increases the value of the shed and the shed builders bottom line.





# 9 -LITE DOUBLE ARCH



PREHUNG 9-LITE



# WINDOWS



Many Combinations Of Sizes & Colors Available



#### RYAN-AL DOOR SYSTEMS CORPORATE

630 Chapparal Dr Diamond Bar, CA 91765

#### RYAN-AL DOOR SYS