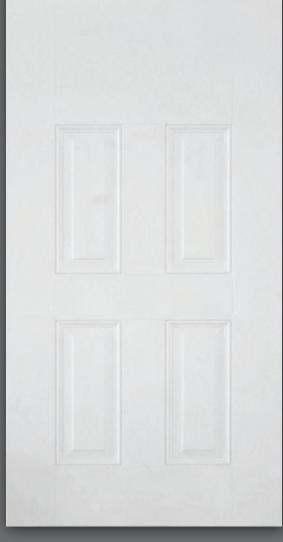

## PANEL DOORS



Ryan-Al Door Systems' American SHANTY Brand, is the WORLD'S ONLY Manufactured Fiberglass Shed Door. We proudly produce all of our doors to be Aesthetically, Proportionately, & Structurally Correct.

We have went through the process of retooling our molds to provide an aesthetically and proportionately correct door. This is an expense that other "shed door" manufacturers would not care to endure. As such, we have dedicated the core of our business to cater to the shed industry specifically. It is our goal to increase the perceived value of your shed by providing aesthetically and proportionately correct shed doors.

Matters









6 - PANEL 72"



4 - PANEL 78"



ADDITIONAL SIZES AVAILABLE

6 - PANEL PREHUNG 78"



## PREMIUM DOORS



### FIBERGLASS T1-11 DOORS

Our T1-11 door keeps the traditional look of a standard shed door but provides the modern amenities of a fiberglass door. The best of both worlds that can significantly add value to your shed and your business bottom line.



FRONT





A Our new "double stile" framing system allows for a stronger, more durable shed door.

B Our new internal "Blocking System" is designed to accommodate a wide range of hinge and latch sizes. Whether you're using a standard 5" T-Hinge or a 12" Decorative T-Hinge, you will always be secured to wood for superior stability.

Available in 78" x 35 ¾" with 8" O.C. grooves.

T1-11 FRAMING SYSTEM



## 2 - PANEL DOORS





PAINTABLE OR STAINABLE

## LITED DOORS