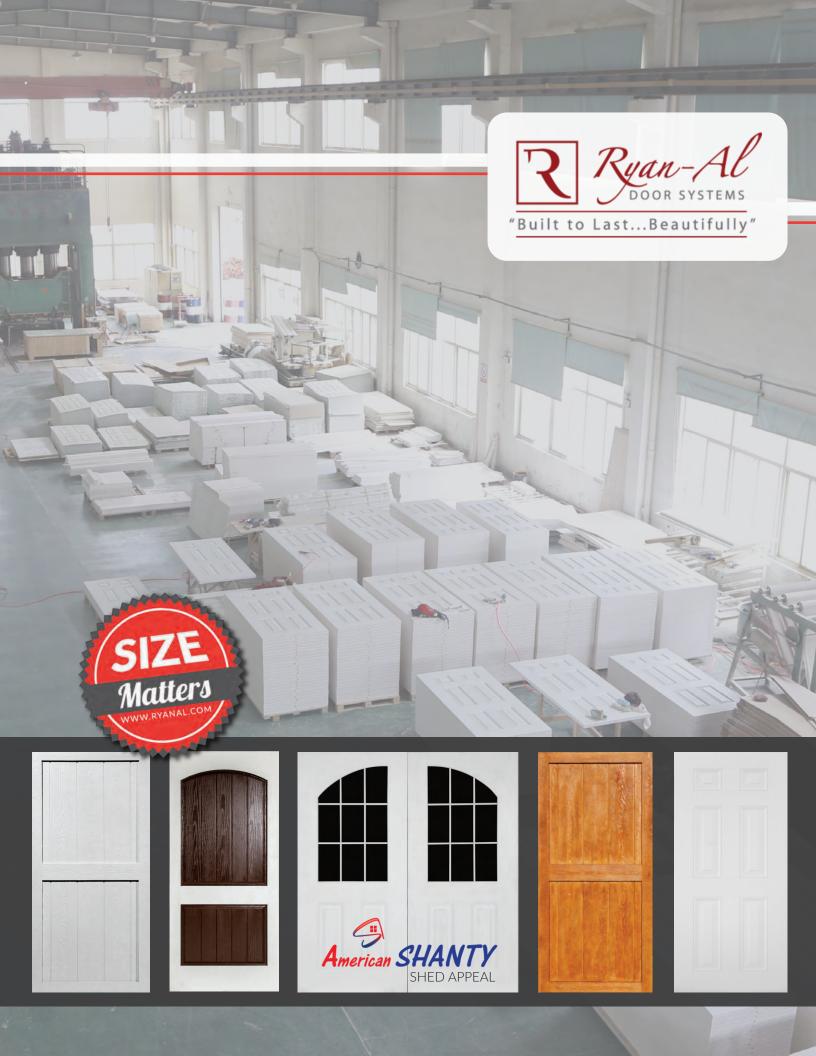

## PANEL DOORS

Ryan-Al Door Systems' American SHANTY Brand, is the WORLD'S ONLY Manufactured Fiberglass Shed Door. We proudly produce all of our doors to be Aesthetically, Proportionately, & Structurally Correct.

We have went through the process of retooling our molds to provide an aesthetically and proportionately correct door. This is an expense that other "shed door" manufacturers would not care to endure. As such, we have dedicated the core of our business to cater to the shed industry specifically. It is our goal to increase the perceived value of your shed by providing aesthetically and proportionately correct shed doors.

Matters

6 - PANEL 72"

4 - PANEL 78"

ADDITIONAL SIZES AVAILABLE

6 - PANEL PREHUNG 78"