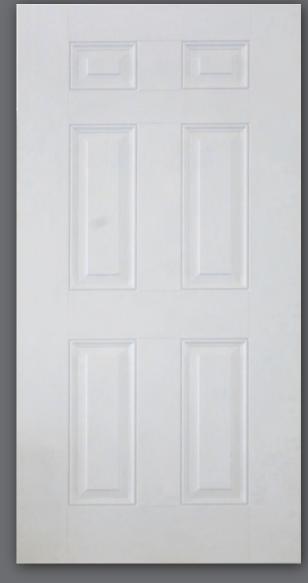

Matters

6 - PANEL 72"

4 - PANEL 78"

ADDITIONAL SIZES AVAILABLE

6 - PANEL PREHUNG 78"

## 2 - PANEL DOORS

PAINTABLE OR STAINABLE