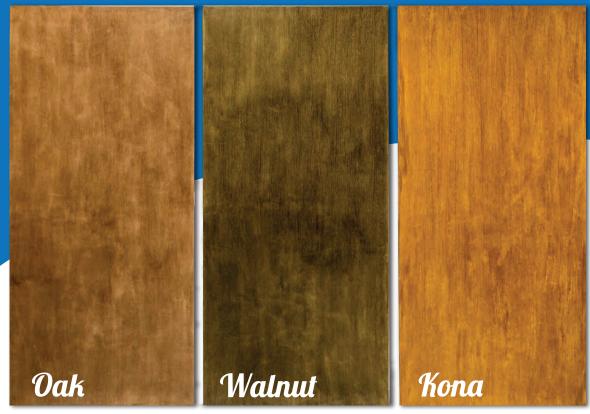

ent through the process of retooling our molds to provide an aesthetically and proportionately correct door. This is an expense that other "shed door" manufacturers would not care to endure. As such, we have dedicated the core of our business to cater to the shed industry specifically. It is our goal to increase the perceived value of your shed by providing aesthetically and proportionately correct shed doors.

Matters









6 - PANEL 72"



4 - PANEL 78"



ADDITIONAL SIZES AVAILABLE

6 - PANEL PREHUNG 78"



## PREMIUM DOORS



### FIBERGLASS T1-11 DOORS

Our T1-11 door keeps the traditional look of a standard shed door but provides the modern amenities of a fiberglass door. The best of both worlds that can significantly add value to your shed and your business bottom line.



FRONT





A Our new "double stile" framing system allows for a stronger, more durable shed door.

B Our new internal "Blocking System" is designed to accommodate a wide range of hinge and latch sizes. Whether you're using a standard 5" T-Hinge or a 12" Decorative T-Hinge, you will always be secured to wood for superior stability.

Available in 78" x 35 ¾" with 8" O.C. grooves.

T1-11 FRAMING SYSTEM



## 2 - PANEL DOORS





PAINTABLE OR STAINABLE

## LITED DOORS











### FLUSH LITE SYSTEM



- Glass molded directly into the door for superior insulation.
- Interior Grids
- Easy to clean versus external grid windows.
- Sleek modern look.
- Low Maintenance.
- Unbreakable grids.

We are the progressive an innovative leader in the industry and we have expanded the choices for the shed manufact