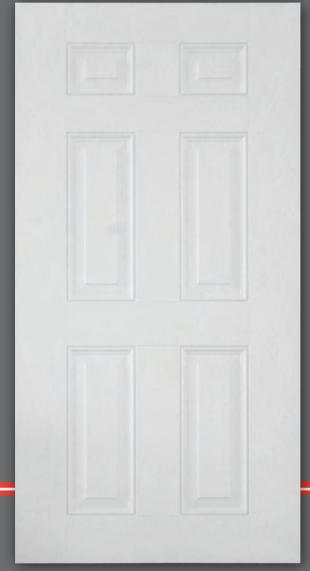

Matters

6 - PANEL 72"

4 - PANEL 78"

ADDITIONAL SIZES AVAILABLE

6 - PANEL PREHUNG 78"

## 2 - PANEL DOORS

PAINTABLE OR STAINABLE