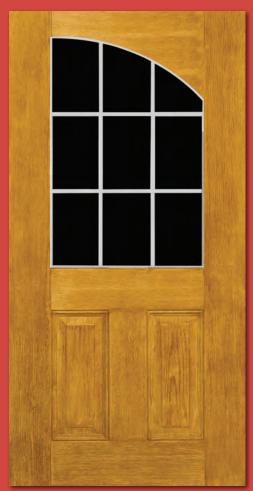

secured to wood for superior stability.

Available in 78" x 35 ¾" with 8" O.C. grooves.

T1-11 FRAMING SYSTEM



## 2 - PANEL DOORS





PAINTABLE OR STAINABLE

## LITED DOORS











### FLUSH LITE SYSTEM



- Glass molded directly into the door for superior insulation.
- Interior Grids
- Easy to clean versus external grid windows.
- Sleek modern look.
- Low Maintenance.
- Unbreakable grids.

We are the progressive an innovative leader in the industry and we have expanded the choices for the shed manufacturers and consumers.

We are constantly striving to introduce simple and sensible solutions to the shed market & improve what is currently offered.

Our mission is to provide a product that increases the value of the shed and the shed builders bottom line.





# 9 -LITE DOUBLE ARCH



PREHUNG 9-LITE



# WINDOWS



Many Combinations Of Sizes & Colors Available



#### RYAN-AL DOOR SYSTEMS CORPORATE

630 Chapparal Dr Diamond Bar, CA 91765

#### RYAN-AL DOOR SYSTEMS DISTRIBUTION

4761-B Northgate Blvd Myrtle Beach, SC 29577 P: (843) 691-9208

F: (843) 831-0144

ryan@ryanal.com