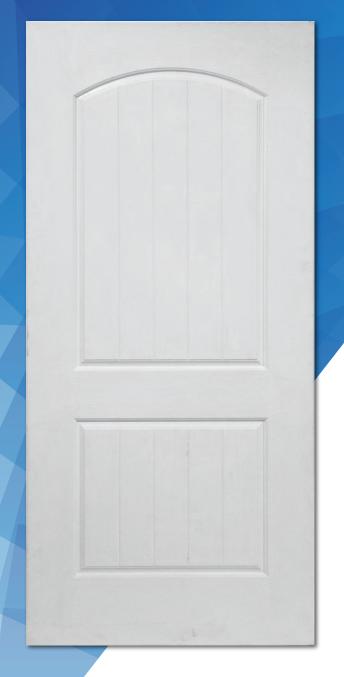

ers









6 - PANEL 72"



4 - PANEL 78"



ADDITIONAL SIZES AVAILABLE

6 - PANEL PREHUNG 78"



## PREMIUM DOORS



### FIBERGLASS T1-11 DOORS

Our T1-11 door keeps the traditional look of a standard shed door but provides the modern amenities of a fiberglass door. The best of both worlds that can significantly add value to your shed and your business bottom line.



FRONT





A Our new "double stile" framing system allows for a stronger, more durable shed door.

B Our new internal "Blocking System" is designed to accommodate a wide range of hinge and latch sizes. Whether you're using a standard 5" T-Hinge or a 12" Decorative T-Hinge, you will always be secured to wood for superior stability.

Available in 78" x 35 ¾" with 8" O.C. grooves.

T1-11 FRAMING SYSTEM



## 2 - PANEL DOORS





PAINTABLE OR STAINABLE

## LITED DOORS











### FLUSH LITE SYSTEM



- Glass molded directly into the door for superior insulation.
- Interior Grids
- Easy to clean versus external grid windows.
- Sleek modern look.
- Low Maintenance.
- Unbreakable grids.

We are the progressive an innovative leader in the industry and we have expanded the choices for the shed manufacturers and consumers.

We are constantly striving to introduce simple and sensible solutions to the shed market & improve what is currently offered.

Our mission is to provide a product that increases the value of the shed and the shed builders bottom line.





# 9 -LITE DOUBLE ARCH



PREHUNG 9-LITE



# WINDOWS



Many Combinations Of Sizes & Colors Available



#### RYAN-AL DOOR SYSTEMS CORPORATE

630 Chapparal D