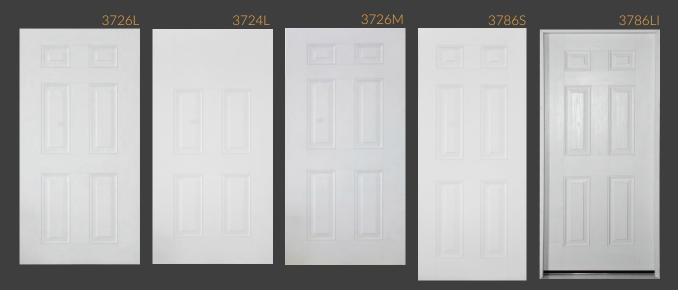

## PANEL DOORS



Ryan-Al Door Systems' American SHANTY Brand, is the WORLD'S ONLY Manufactured Fiberglass Shed Door. We proudly produce all of our doors to be Aesthetically, Proportionately, & Structurally Correct.

We have went through the process of retooling our molds to provide an aesthetically and proportionately correct door. This is an expense that other "shed door" manufacturers would not care to endure. As such, we have dedicated the core of our business to cater to the shed industry specifically. It is our goal to increase the perceived value of your shed by providing aesthetically and proportionately correct shed doors.

Matters









6 - PANEL 72"



4 - PANEL 78"



ADDITIONAL SIZES AVAILABLE

6 - PANEL PREHUNG 78"



## PREMIUM DOORS



### FIBERGLASS T1-11 DOORS

Our T1-11 door keeps th