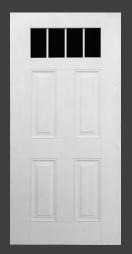

## LITED DOORS

### FLUSH LITE SYSTEM

- Glass molded directly into the door for superior insulation.
- Interior Grids
- Easy to clean versus external grid windows.
- Sleek modern look.
- Low Maintenance.
- Unbreakable grids.